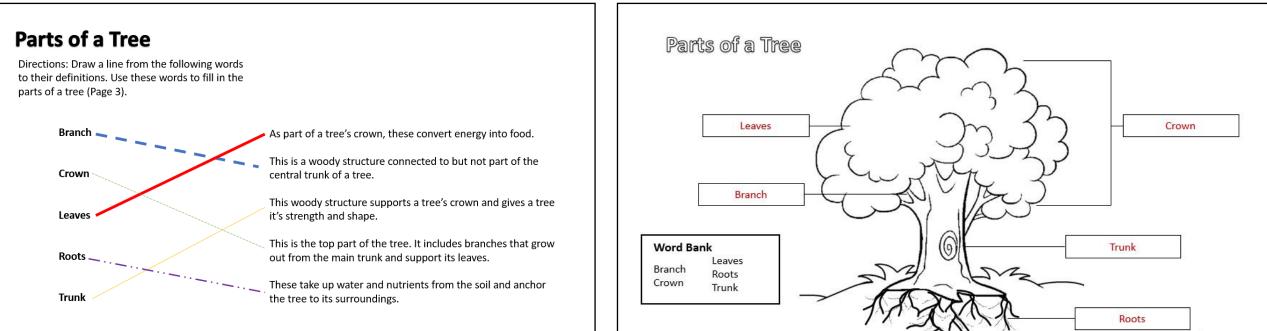

### Parts of a Tree

Directions: Draw a line from the following words to their definitions. Use these words to fill in the parts of a tree (Page 3).

| Branch | As part of a tree's crown, these convert energy into food.                                                       |
|--------|------------------------------------------------------------------------------------------------------------------|
| Crown  | This is a woody structure connected to but not part of the central trunk of a tree.                              |
| Leaves | This woody structure supports a tree's crown and gives a tree it's strength and shape.                           |
| Roots  | This is the top part of the tree. It includes branches that grow out from the main trunk and support its leaves. |
| Trunk  | These take up water and nutrients from the soil and anchor the tree to its surroundings.                         |