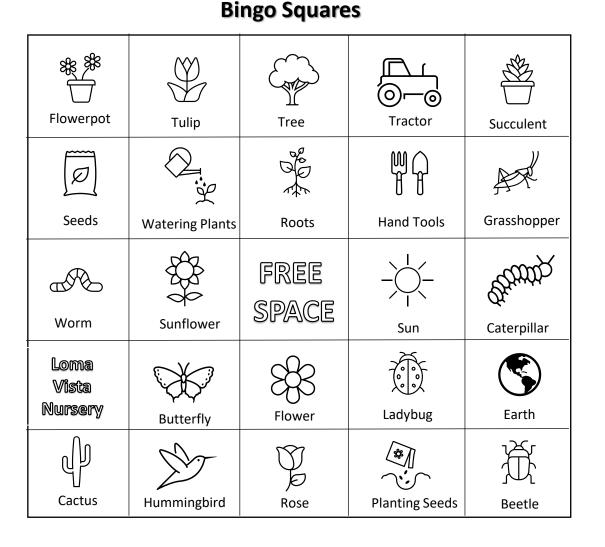

Loma Vista Nursery Bingo

**Directions:** Print this page. Color and cut out the bingo squares. Rearrange and glue the squares in any order on your bingo card. Have a friend or parent call out squares to get BINGO! Bingo is five squares across, diagonal or vertical.

#### Bingo words to call out in any order:

| Tractor         | Ladybug        | Hummingbirds       |
|-----------------|----------------|--------------------|
| Watering Plants | Sunflower      | Flower             |
| Flowerpot       | Seeds          | Cactus             |
| Hand Tools      | Earth          | Worm               |
| Succulent       | Planting Seeds | ΤυΙἰρ              |
| Roots           | Beetle         | Tree               |
| Caterpillar     | Sun            | Loma Vista Nursery |
| Grasshopper     | Rose           | Butterfly          |