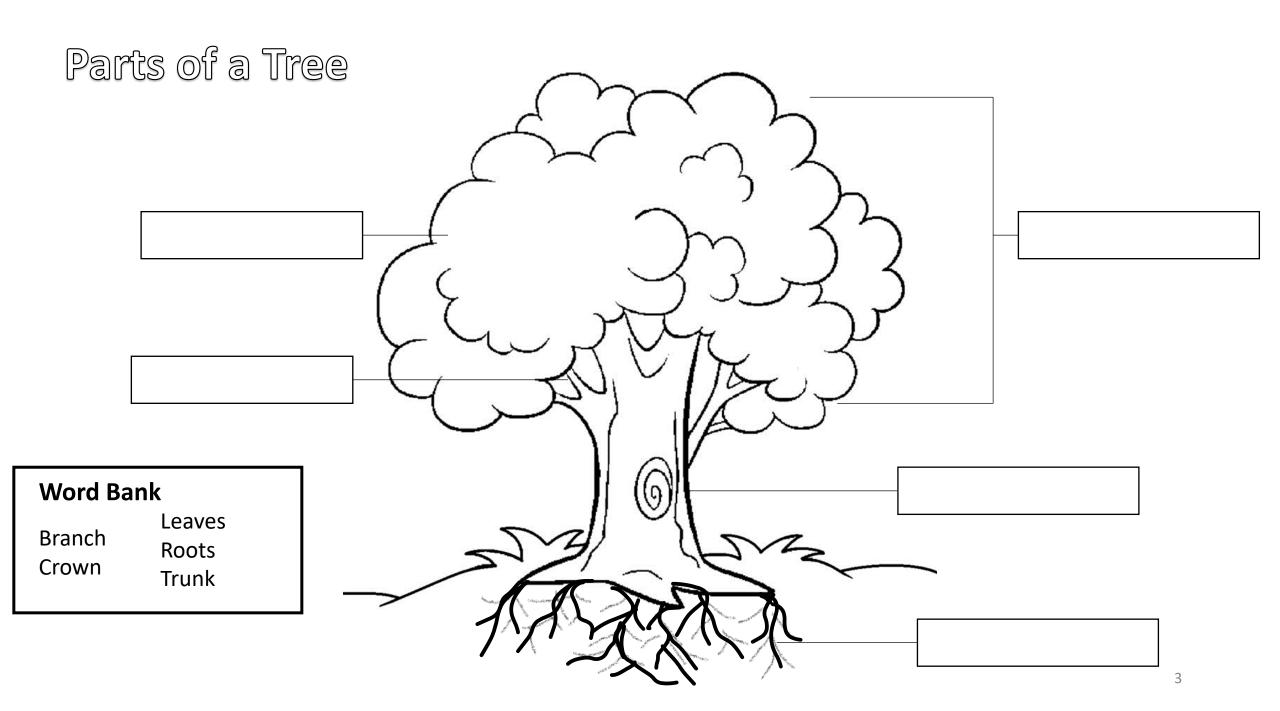

### Parts of a Tree

Directions: Draw a line from the following words to their definitions. Use these words to fill in the parts of a tree (Page 3).

| Branch | As part of a tree's crown, these convert energy into food.                                                       |
|--------|------------------------------------------------------------------------------------------------------------------|
| Crown  | This is a woody structure connected to but not part of the central trunk of a tree.                              |
| Leaves | This woody structure supports a tree's crown and gives a tree it's strength and shape.                           |
| Roots  | This is the top part of the tree. It includes branches that grow out from the main trunk and support its leaves. |
| Trunk  | These take up water and nutrients from the soil and anchor the tree to its surroundings.                         |